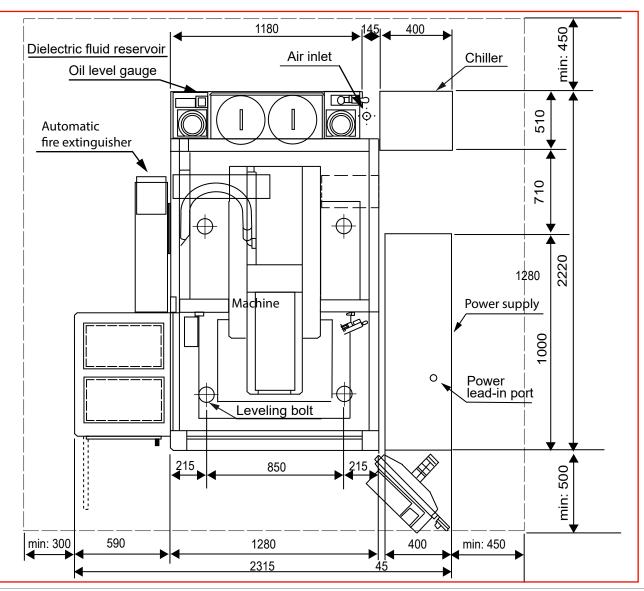

## Layout drawing

## Machine area make room for 1 m!

## **Additional information**

Weight of machine body:

Weight of power supply unit:

Hight of machine:

(with leveling bolt & exhaust. duct.)

3.100 kg
315 kg
2.400 mm

Requested minimum measurement for entrance door/gate (WxH) with LS20T-ATC:

1.915 x 2.500 mm

1: Power supply 3 phases 400 V / AC, PE ± 10%, 50/60 Hz, 20 kVA

2: Pneumatic connection: 5-7 kgf/cm³ » 500-700 kpa Air volume minimum: 27 l/min 3/8" hose connection

- 3: For a fire extinguish installation a fixed connection in the near of the control unit is necessary. A socket is not allowed.
  1 phase AC 240 V with 10 A fuse.
- 4: Network connection
- 5: The erosion system should be set up to preferably consolidated concrete floors on a suitable hard industrial ground. To the capacity of MITSUBISHI possibly necessarily becoming shielding measures do not belong in accordance with EMV guideline.